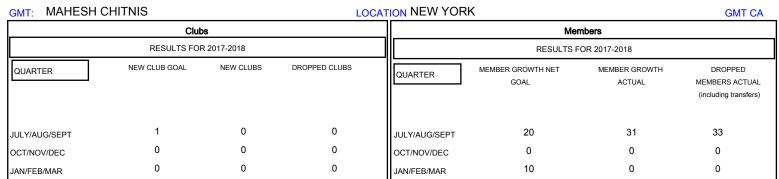

## District 20 K2

Results as of: 09/30/2017

0

APR/MAY/JUNE

0

0

0

| DROPPED CLUBS: 0  DROPPED MEMBERS |    | 11 CLUBS OF 34 ADDED 1 OR MORE<br>NEW MEMBERS | GENDER DISTRIBUTION  MALE 686 (57.65%)  FEMALE 504 (42.35%)  Women Percentage Fiscal Year Goal: 10% |     |
|-----------------------------------|----|-----------------------------------------------|-----------------------------------------------------------------------------------------------------|-----|
| DECEASED                          | 3  | CLICK HERE FOR CUMULATIVE  MEMBERSHIP DATA    | TOTAL FAMILY UNIT MEMBERS                                                                           | 193 |
| CLUB CANCELLED                    | 0  |                                               |                                                                                                     | 100 |
| OTHER                             | 30 |                                               | FAMILY MEMBERS PAYING HALF DUES                                                                     | 102 |
| TOTAL                             | 33 |                                               |                                                                                                     |     |