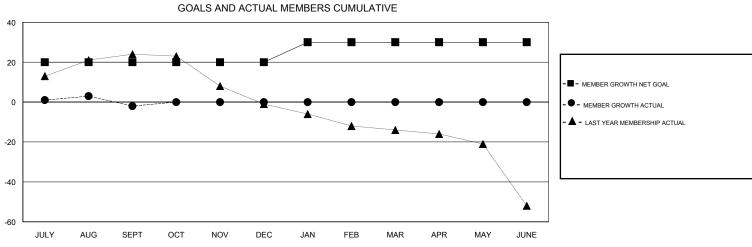

## District 20 K2

Results as of: 09/30/2017

0

APR/MAY/JUNE

0

0

0

| DROPPED CLUBS: 0  DROPPED MEMBERS |    | 11 CLUBS OF 34 ADDED 1 OR MORE<br>NEW MEMBERS | GENDER DISTRIBUTION  MALE 686 (57.65%)  FEMALE 504 (42.35%)  Women Percentage Fiscal Year Goal: 10% |     |
|-----------------------------------|----|-----------------------------------------------|-----------------------------------------------------------------------------------------------------|-----|
| DECEASED                          | 3  | CLICK HERE FOR CUMULATIVE  MEMBERSHIP DATA    | TOTAL FAMILY UNIT MEMBERS                                                                           | 193 |
| CLUB CANCELLED                    | 0  |                                               |                                                                                                     | 100 |
| OTHER                             | 30 |                                               | FAMILY MEMBERS PAYING HALF DUES                                                                     | 102 |
| TOTAL                             | 33 |                                               |                                                                                                     |     |